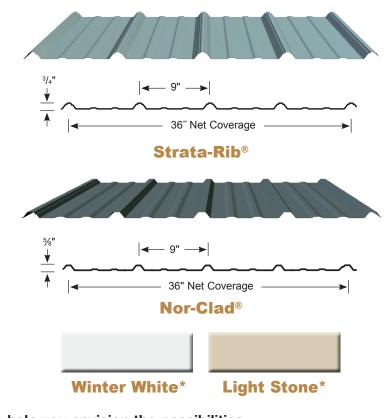

## **FEATURES AND BENEFITS**

- Available in two exposed fastener panels.
- Offered in 29ga.
- Economical paint system.
- 10 Year Warranty.
- Produced exclusively from our Spokane facility.

Note: Not for UV exposed applications

\* Color swatches are for reference only and are limited by printing process and viewing conditions. Contact ASC Building Products representative for actual color samples prior to purchase.

Let ASC Building Products help you envision the possibilities.