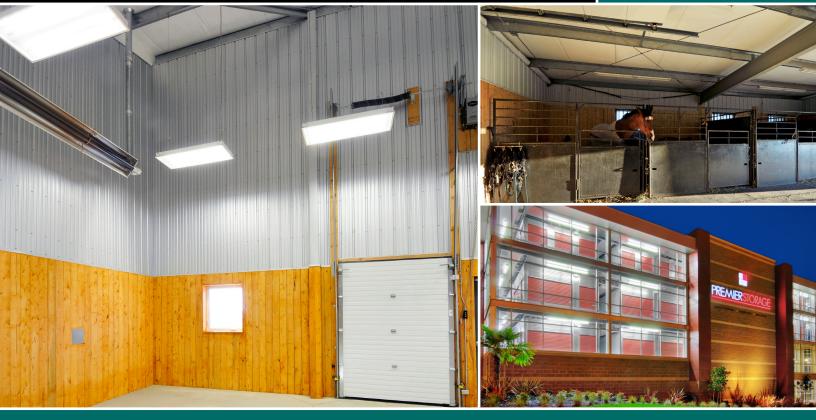

## AFFORDABILITY WITHOUT COMPROMISING ON QUALITY

Our light weight liner panels are available in an economical paint system offering a cost-effective yet durable clean interior finish. Ideal for agricultural, pole building, self-storage, and commercial applications.

Other applications include carport ceilings and other interior non-animal confinement projects.